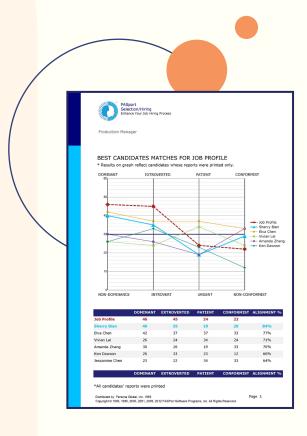

## For Recruiting & Hiring

Match the right talent with the right environment.

- Candidate Profile
- Candidate Survey
- Job Profile (includes Job Advertisement Suggestion)
- Evaluator Job Profile
- Top 5 Best Candidates
   Matches for Job Profile
- Candidate/Job
   Comparison Profile
- Interview Guide