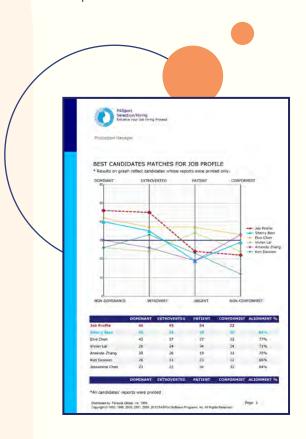

## For Recruiting & Hiring

Match the right talent with the right environment.

- Candidate Profile
- Candidate Survey
- Job Profile (includes Job Advertisement Suggestion)
- Evaluator Job Profile
- Top 5 Best Candidates Matches for Job Profile
- Candidate/Job
   Comparison Profile
- Interview Guide